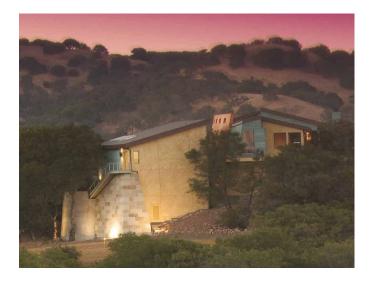

Mountain Aerie Retreat is a mountaintop luxury residence clad in copper and designed to celebrate the owner's passion for collecting and creating art. Gallery spaces link all aspects of the home.

A system to the upper level and a "low-tech" winch, allow paintings to be lowered from the studio window to support the functionality and delight of the 6,850 square foot retreat nestled in the oaks.