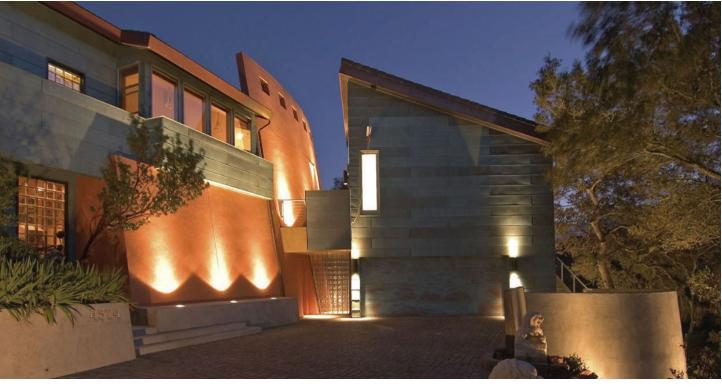

Mountain Aerie Retreat is a mountaintop luxury residence clad in copper and designed to celebrate the owner's passion for collecting and creating art. Gallery spaces link all aspects of the home.

A system to the upper level and a "low-tech" winch, allow paintings to be lowered from the studio window to support the functionality and delight of the 6,850 square foot retreat nestled in the oaks.

The home received the new cladding as well as the addition of an artists studio and garage as part of the latest renovation. As part of the cladding project and the addition of the garage and studio, PARADIGM designed a seismic rehabilitation scheme to ensure the owner could protect his investment in the residence as well as the contents.